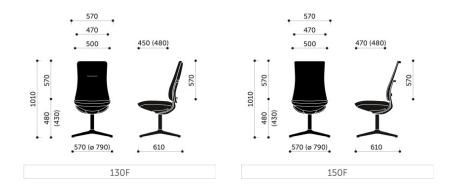

tion - felt glides (for hard floors)<br>- option - teflon glides (universal)                      |
| seat             | Black or light grey plastic cover; deciduous plywood; cold molded foam - density 70 kg/m3                                                           |
| backrest         | Types of backrest :<br>- upholstered (cold molded foam - density 85 kg/m3)<br>- mesh.                                                               |
| net weight       | 130F – 13,5 kg<br>150F – 13,0 kg                                                                                                                    |
| gross weight     | 130F – 17,0 kg<br>150F – 16,5 kg                                                                                                                    |

## Dimensions