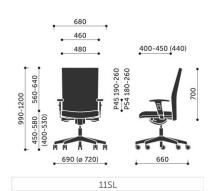

ynchronising mechanism with the possibility

to adjust the resilience of the backrest to the weight of the sitting person, with function

of sliding seat

base Five-star base.

Variants:

- black (plastic) - standard

- chrome (polished aluminium) - option

- metallic (powder coated) - option

armrest P45PU - height adjustable armrest (range 70 mm), polyurethane pad

P54PU - height adjustable armrest (range 80 mm), polyurethane pad

**castors** / **glides** - standard - hard castors

- option - soft castors

**seat** Deciduous plywood; cold molded foam - density 80 kg/m3.

**backrest** Deciduous plywood; cold molded foam - density 75 kg/m3.

**headrest** Adjustable headrest is always upholstered.

net weight - 11SL - 18,0 kg

- 12SL - 19,0 kg

gross weight - 11SL - 22,5 kg

## Dimensions





\_PDF\_FOOTER