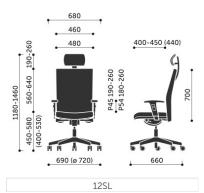

chronising mechanism with the possibility

to adjust the resilience of the backrest to the weight of the sitting person, with function

of sliding seat

base Five-star base.

Variants:

- black (plastic) - standard

- chrome (polished aluminium) - option

- metallic (powder coated) - option

armrest P45PU - height adjustable armrest (range 70 mm), polyurethane pad

P54PU - height adjustable armrest (range 80 mm), polyurethane pad

**castors** / **glides** - standard - hard castors

- option - soft castors

**seat** Deciduous plywood; cold molded foam - density 80 kg/m3.

**backrest** Deciduous plywood; cold molded foam - density 75 kg/m3.

**headrest** Adjustable headrest is always upholstered.

net weight - 11SL - 18,0 kg

- 12SL - 19,0 kg

gross weight - 11SL - 22,5 kg

## Dimensions





\_PDF\_FOOTER