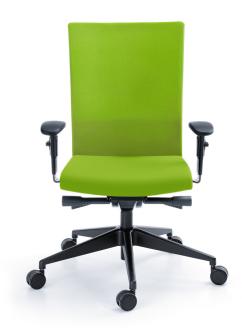

Playa profim



## Technical data

product description 11SL - SYNCHRO mechanism, sliding seat

12SL - headrest, SYNCHRO mechanism, sliding seat

**mechanism** Synchro SL - adjustment of seat height, synchronising mechanism with the possibility

to adjust the resilience of the backrest to the weight of the sitting person, with function

of sliding seat

base Five-star base.

Variants:

- black (plastic) - standard

- chrome (polished aluminium) - option

- metallic (powder coated) - option

armrest P45PU - height adjustable armrest (range 70 mm), polyurethane pad

P54PU - height adjustable armrest (range 80 mm), polyurethane pad

**castors** / **glides** - standard - hard castors

- option - soft castors

**seat** Deciduous plywood; cold molded foam - density 80 kg/m3.

**backrest** Deciduous plywood; co